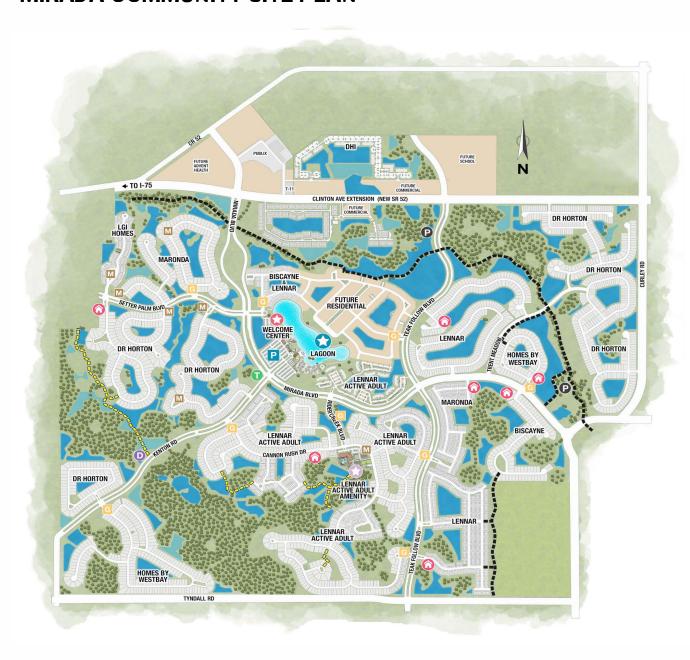

nity with over 6,700 homes. 400ft from Publix!



#### New SR 52, East of I-75 Near Publix

Five Outparcels Ranging From 1.3 -3.03Acres

Space for Lease



STIW CHICKEUS.

### **Nearby Retailers**

#### YEAR BUILT / RENOVATED:

2024

#### **LOT SIZE:**

+/- 1.3 - 3.03 Acres



#### **PROPERTY INFO:**

- Easy Ingress & Egress
- · High Visibility from Traffic light
- Advent Health owns 18 acres in front of The Market at Mirada with Publix shopping center
- Located 2 miles east from I-75 with existing distribution centers for Target & Amazon.
- St. Leo College with 2,400 enrolled students.



# New SR 52, East of I-75 Near Publix



Five Outparcels Ranging From 1.3 -3.03Acres Space for Lease

#### **LOCATION MAP**





# New SR 52, East of I-75 Near Publix



#### MIRADA COMMUNITY SITE PLAN





## New SR 52, East of I-75 Near Publix



#### **HOUSING UNITS**