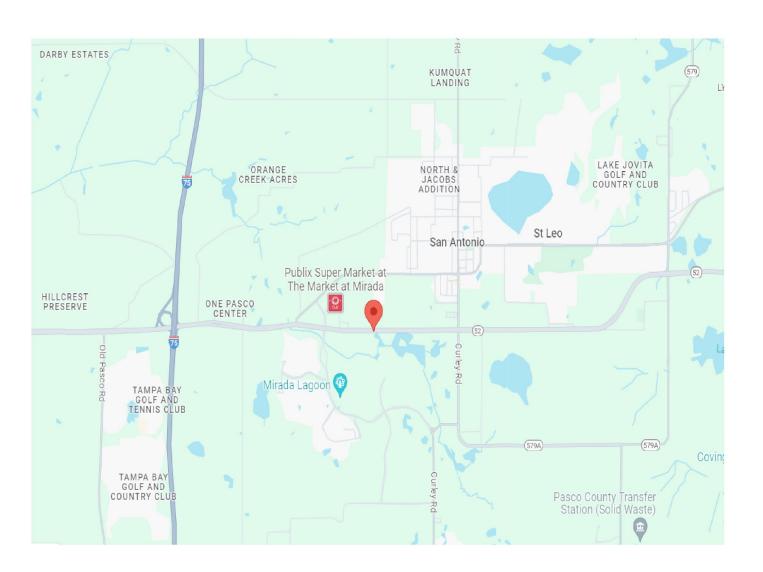

:**

The site is near the 15 acre Mirada Metro Lagoon and master planned community with over 6,700 homes. 400ft from Publix!



#### New SR 52, East of I-75 Near Publix

Five Outparcels Ranging From 1.3 -3.03Acres

Space for Lease



STIW CHICKEUS.

### **Nearby Retailers**

#### YEAR BUILT / RENOVATED:

2024

#### **LOT SIZE:**

+/- 1.3 - 3.03 Acres



#### **PROPERTY INFO:**

- Easy Ingress & Egress
- · High Visibility from Traffic light
- Advent Health owns 18 acres in front of The Market at Mirada with Publix shopping center
- Located 2 miles east from I-75 with existing distribution centers for Target & Amazon.
- St. Leo College with 2,400 enrolled students.



# New SR 52, East of I-75 Near Publix



Five Outparcels Ranging From 1.3 -3.03Acres Space for Lease

#### **LOCATION MAP**





# New SR 52, East of I-75 Near Publix



#### MIRADA COMMUNITY SITE PLAN





## New SR 52, East of I-75 Near Publix



#### **HOUSING UNITS**