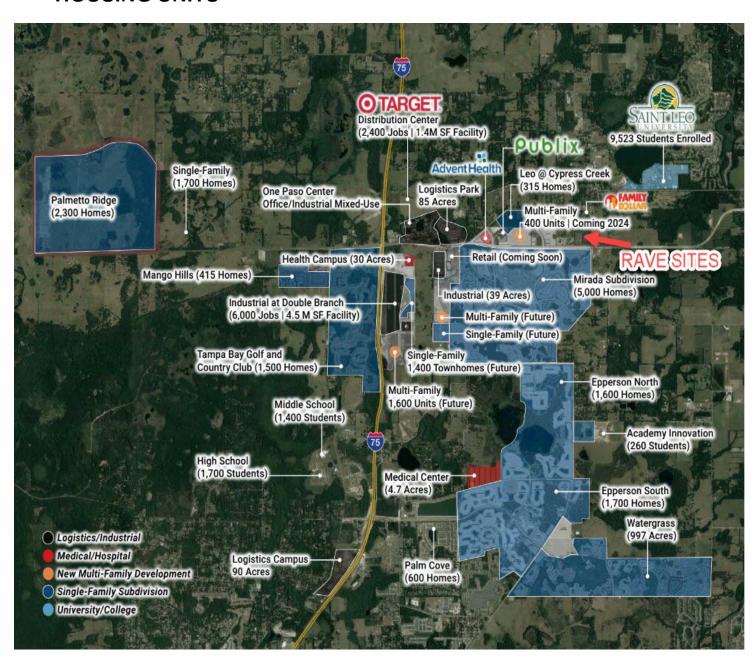

of I-75 Near Publix

Five Outparcels Ranging From 1.3 -3.03Acres

Space for Lease



STIW CHICKEUS.

### **Nearby Retailers**

#### YEAR BUILT / RENOVATED:

2024

#### **LOT SIZE:**

+/- 1.3 - 3.03 Acres



#### **PROPERTY INFO:**

- Easy Ingress & Egress
- · High Visibility from Traffic light
- Advent Health owns 18 acres in front of The Market at Mirada with Publix shopping center
- Located 2 miles east from I-75 with existing distribution centers for Target & Amazon.
- St. Leo College with 2,400 enrolled students.



# New SR 52, East of I-75 Near Publix



Five Outparcels Ranging From 1.3 -3.03Acres Space for Lease

#### **LOCATION MAP**





# New SR 52, East of I-75 Near Publix



#### MIRADA COMMUNITY SITE PLAN





## New SR 52, East of I-75 Near Publix



#### **HOUSING UNITS**