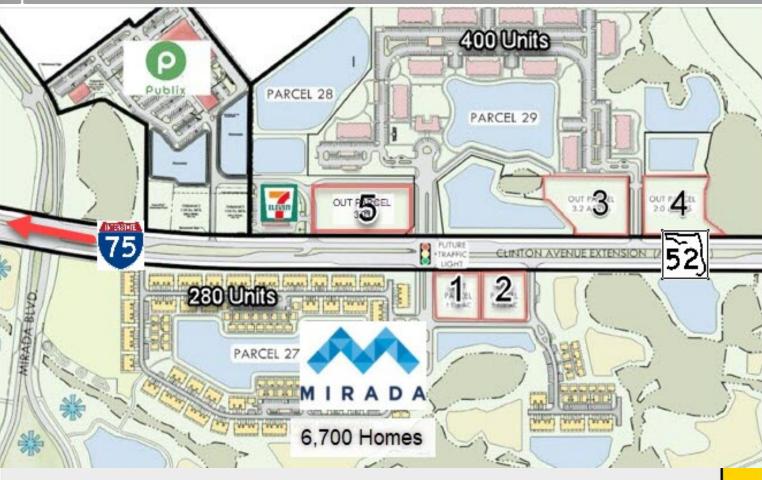

# New SR 52, East of I-75 Near Publix

Five Outparcels Ranging From 1.3 -3.03Acres Space for Lease

#### LOCATION:

Five separate outparcels ranging from 1.3 acres to 3.2 acres located on the New SR 52, East of I-75 with frontage.

#### **SUMMARY:**

The site is near the 15 acre Mirada Metro Lagoon and master planned community with over 6,700 homes. 400ft from Publix!